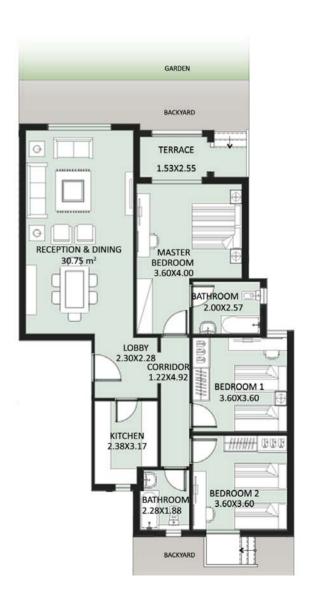

## D-01 159m<sup>2</sup>

**Ground Floor** 

## D-02 159m<sup>2</sup>

**Ground Floor** 