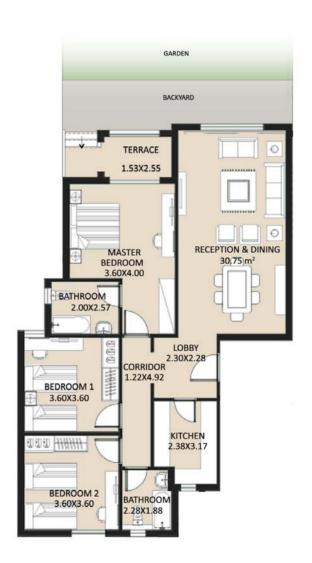

## D-01 159m<sup>2</sup>

**Ground Floor** 

## D-02 159m<sup>2</sup>

**Ground Floor** 

## D-11 177m<sup>2</sup>

(Ist-2nd-3rd-4th-5th-6th-7th) Floors

## D-12 177m<sup>2</sup>

(Ist-2nd-3rd-4th-5th-6th-7th) Floors

- I. ALL ROOM DIMENSIONS ARE MEASURED TO STRUCTURAL ELEMENTS AND EXCLUDE WALL FINISHES AND CONSTRUCTION TOLERANCES.
- 2. ALL DIMENSIONS HAVE BEEN PROVIDED BY OUR CONSULTANT ARCHITECTS.
- 3. ALL MATERIALS, DIMENSIONS AND DRAWINGS ARE APPROXIMATE, INFORMATION SUBJECT TO CHANGE WITHOUT NOTICE.
- 4 ACTUAL AREAS MAY VARY FROM THE STATED AREA. DRAWINGS NOT TO SCALE. THE DEVELOPER RESERVES THE RIGHT TO MAKE REVISIONS.
- 5. ACTUAL UNIT AREAS, FRONT WINDOWS, PORCHES, TERRACES, LOGGIA AND EXTERIOR TRIM DETAIL MAY VARY BY ELEVATION STYLES AND FLOOR LEVEL.
- 6. EACH GARDEN PLOT WILL VARY BASED ON THE LOCATION OF THE BUILDING.
- 7. TERRACES & RECEPTIONS FACADES MAY VARY BASED ON THE FLOOR LOCATION