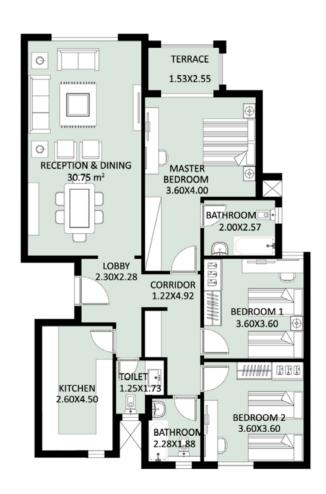

## D-11 177m<sup>2</sup>

(Ist-2nd-3rd-4th-5th-6th-7th) Floors

## D-12 177m<sup>2</sup>

(Ist-2nd-3rd-4th-5th-6th-7th) Floors

- I. ALL ROOM DIMENSIONS ARE MEASURED TO STRUCTURAL ELEMENTS AND EXCLUDE WALL FINISHES AND CONSTRUCTION TOLERANCES.
- 2. ALL DIMENSIONS HAVE BEEN PROVIDED BY OUR CONSULTANT ARCHITECTS.
- 3. ALL MATERIALS, DIMENSIONS AND DRAWINGS ARE APPROXIMATE, INFORMATION SUBJECT TO CHANGE WITHOUT NOTICE.
- 4 ACTUAL AREAS MAY VARY FROM THE STATED AREA. DRAWINGS NOT TO SCALE. THE DEVELOPER RESERVES THE RIGHT TO MAKE REVISIONS.
- 5. ACTUAL UNIT AREAS, FRONT WINDOWS, PORCHES, TERRACES, LOGGIA AND EXTERIOR TRIM DETAIL MAY VARY BY ELEVATION STYLES AND FLOOR LEVEL.
- 6. EACH GARDEN PLOT WILL VARY BASED ON THE LOCATION OF THE BUILDING.
- 7. TERRACES & RECEPTIONS FACADES MAY VARY BASED ON THE FLOOR LOCATION