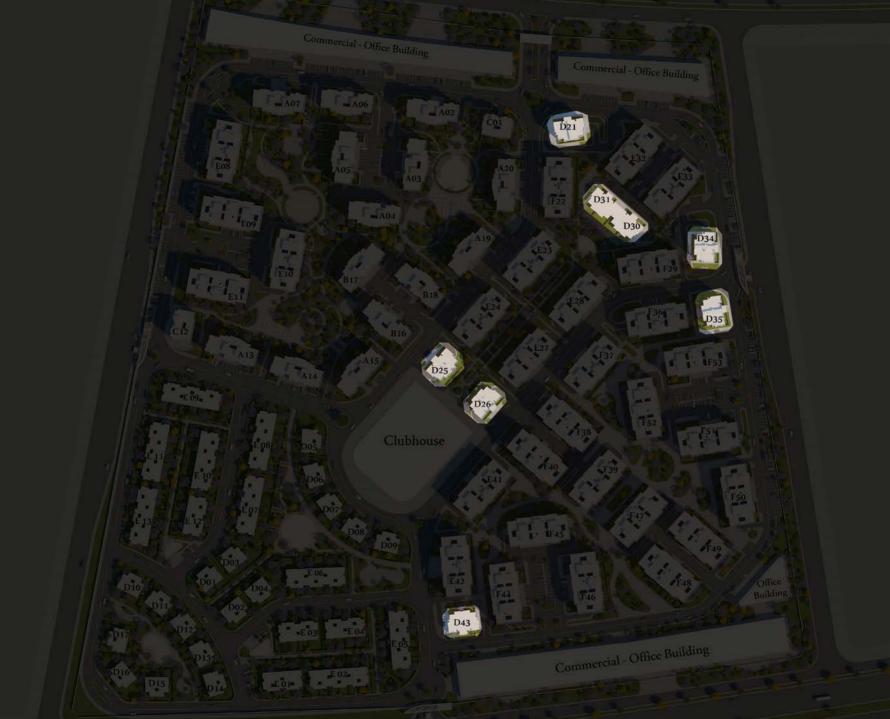

Apartments
Type D





## D-01 159m<sup>2</sup>

**Ground Floor** 





## D-02 159m<sup>2</sup>

**Ground Floor** 





## D-11 177m<sup>2</sup>

(Ist-2nd-3rd-4th-5th-6th-7th) Floors





## D-12 177m<sup>2</sup>

(Ist-2nd-3rd-4th-5th-6th-7th) Floors





- I. ALL ROOM DIMENSIONS ARE MEASURED TO STRUCTURAL ELEMENTS AND EXCLUDE WALL FINISHES AND CONSTRUCTION TOLERANCES.
- 2. ALL DIMENSIONS HAVE BEEN PROVIDED BY OUR CONSULTANT ARCHITECTS.
- 3. ALL MATERIALS, DIMENSIONS AND DRAWINGS ARE APPROXIMATE, INFORMATION SUBJECT TO CHANGE WITHOUT NOTICE.
- 4 ACTUAL AREAS MAY VARY FROM THE STATED AREA. DRAWINGS NOT TO SCALE. THE DEVELOPER RESERVES THE RIGHT TO MAKE REVISIONS.
- 5. ACTUAL UNIT AREAS, FRONT WINDOWS, PORCHES, TERRACES, LOGGIA AND EXTERIOR TRIM DETAIL MAY VARY BY ELEVATION STYLES AND FLOOR LEVEL.
- 6. EACH G