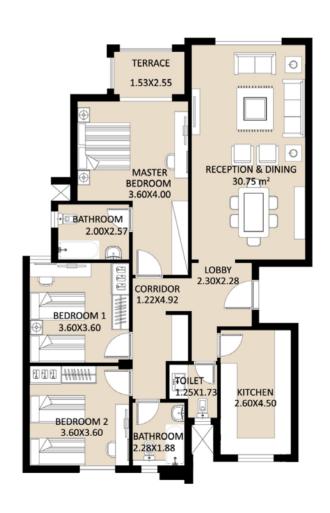

## D-11 177m<sup>2</sup>

(Ist-2nd-3rd-4th-5th-6th-7th) Floors

## D-12 177m<sup>2</sup>

(Ist-2nd-3rd-4th-5th-6th-7th) Floors

- I. ALL ROOM DIMENSIONS ARE MEASURED TO STRUCTURAL ELEMENTS AND EXCLUDE WALL FINISHES AND CONSTRUCTION TOLERANCES.
- 2. ALL DIMENSIONS HAVE BEEN PROVIDED BY OUR CONSULTANT ARCHITECTS.
- 3. ALL MATERIALS, DIMENSIONS AND DRAWINGS ARE APPROXIMATE, INFORMATION SUBJECT TO CHANGE WITHOUT NOTICE.
- 4 ACTUAL AREAS MAY VARY FROM THE STATED AREA. DRAWINGS NOT TO SCALE. THE DEVELOPER RESERVES THE RIGHT TO MAKE REVISIONS.
- 5. ACTUAL UNIT AREAS, FRONT WINDOWS, PORCHES, TERRACES, LOGGIA AND EXTERIOR TRIM DETAIL MAY VARY BY ELEVATION STYLES AND FLOOR LEVEL.
- 6. EACH GARDEN PLOT WILL VARY BASED ON THE LOCATION OF THE BUILDING.
- 7. TERRACES & RECEPTIONS FACADES MAY VARY BASED ON THE FLOOR LOCATION